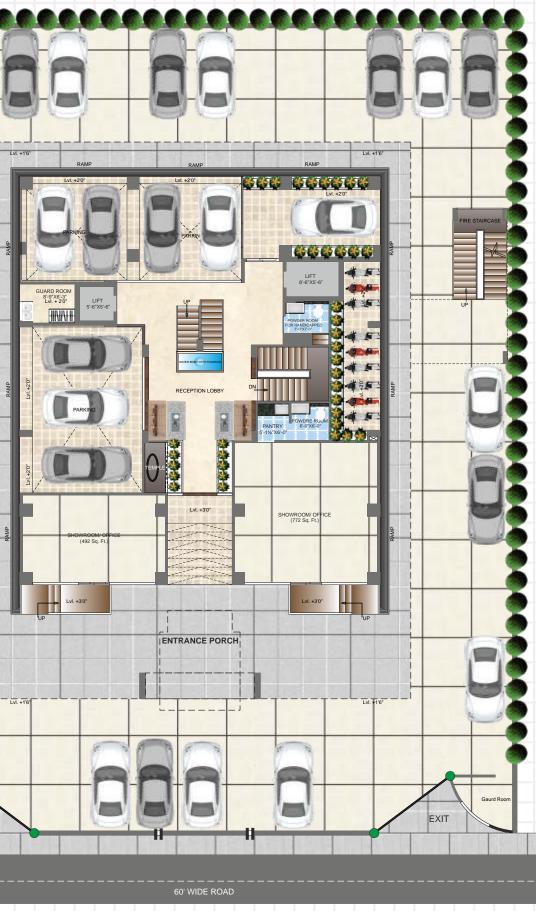

# Saleable Area Chart

| Showroom No. | 1      |
|--------------|--------|
| Area Sq.ft.  | 492.00 |

ENTRY

# **STILT FLOOR PLAN**

2 772.00

Your Home Your Empire...