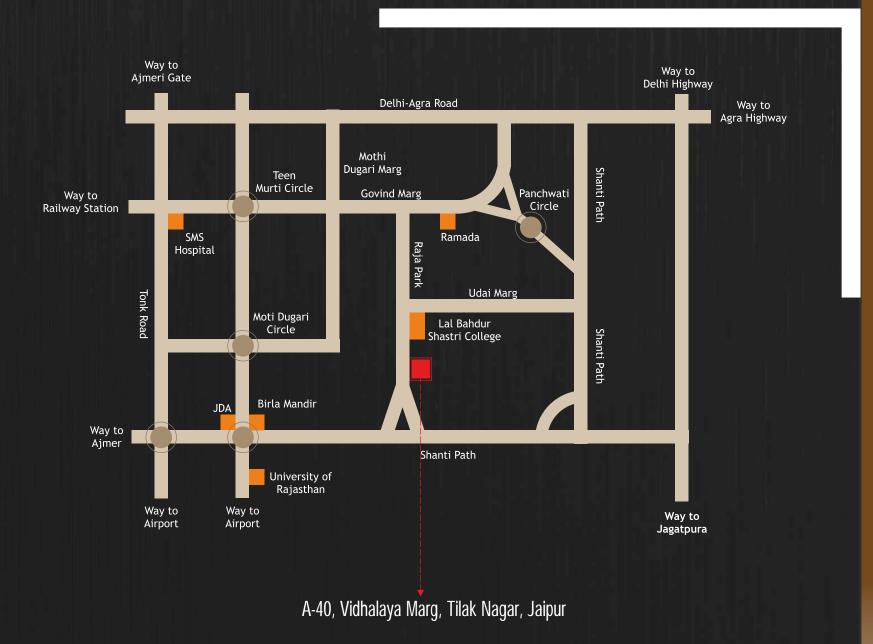

# ocation

...exclusive and peaceful, yet connected & convenient!

Living at King's Landing gives you the best of both worlds. Located in the rapidly developing area of Tilak Nagar, the advantages are many : proximity to Raja Park, ease of connectivity to Airport & Railway Station both ..... It strikes a perfect work-life balance.