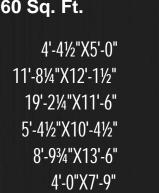

# **Typical Type 1 & 2 Floor Plan** Salable Area : 2060 Sq. Ft.

- 01. Buffer Zone 02. Drawing Room 03. Living/ Dining 04. Balcony 05. Kitchen
- 06. Utility Balcony
- Your Home Your Empire....

7'-3¾"X5'-0" 8'-0"X5'-0" 3'-10½"X4'-4½" 11'-3"X13'-0" 5'-4½"X10'-4½"

12'-6"X11'-9"

13. Dressing 14. Bathroom 15. Bedroom 16. Balcony 17. Dressing 18. Bathroom

7'-0"X5'-0" 8'-0"X5'-0" 11'-0"X13'-0" 11'-0"X6'-10½" 8'-0"X5'-0" 8'-0"X5'-0"

|     |                                | r Plan         |                 |                |     |                      |                             |
|-----|--------------------------------|----------------|-----------------|----------------|-----|----------------------|-----------------------------|
| S   | ype 3 Floor<br>alable Area : 2 | 050 Sq.Ft.     |                 |                |     |                      |                             |
|     | Drawing Room                   | 11'-6"X14'-0"  | 07. Balcony     | 12'-5½"X4'-6"  |     | Dressing             | 7'-¾"X5'-0"                 |
|     | Balcony                        | 11'-1½"X4'-6"  | 08. Dressing    | 5'-3¾"X5'-9"   |     | Bathroom             | 8'-0"X5'-0"                 |
|     | Living/ Dining                 | 11'-0"X18'-6"  | 09. Bathroom    | 8'-0"X5'-0"    |     | Bedroom              | 14'-9½"X11'-0"              |
|     | Kitchen                        | 8'-4½"X14'-1½" | 10. Buffer Zone | 3'-7½"X4'-2"   |     | Balcony              | 8'-7½"X4'-6"<br>o' 2"V4' 6" |
|     | Buffer Zone                    | 5'-3½"X3'-7½"  | 11. Bedroom     | 15'-5½"X11'-9" |     | Dressing<br>Bathroom | 8'-3"X4'-6"<br>8' 0"X5' 0"  |
| 06. | Bedroom                        | 12'-¾"X13'-7½" | 12. Balcony     | 5'-4½"X5'-4½"  | IŎ. | Dauiivviii           | 8'-0"X5'-0"                 |