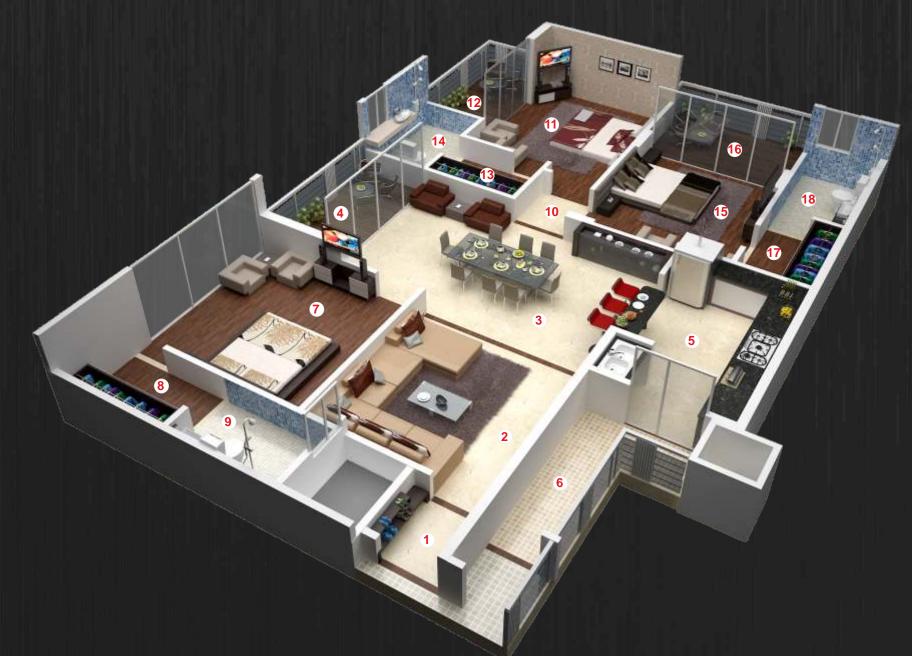

# **Typical Type 1 & 2 Floor Plan** Salable Area : 2060 Sq. Ft.

- 01. Buffer Zone 02. Drawing Room 03. Living/ Dining 04. Balcony 05. Kitchen
- 06. Utility Balcony
- Your Home Your Empire....

7'-3¾"X5'-0" 8'-0"X5'-0" 3'-10½"X4'-4½" 11'-3"X13'-0" 5'-4½"X10'-4½"

12'-6"X11'-9"

13. Dressing 14. Bathroom 15. Bedroom 16. Balcony 17. Dressing 18. Bathroom

7'-0"X5'-0" 8'-0"X5'-0" 11'-0"X13'-0" 11'-0"X6'-10½" 8'-0"X5'-0" 8'-0"X5'-0"

|     |                                | r Plan         |                 |                |     |                      |                             |
|-----|--------------------------------|----------------|-----------------|----------------|-----|----------------------|-----------------------------|
| S   | ype 3 Floor<br>alable Area : 2 | 050 Sq.Ft.     |                 |                |     |                      |                             |
|     | Drawing Room                   | 11'-6"X14'-0"  | 07. Balcony     | 12'-5½"X4'-6"  |     | Dressing             | 7'-¾"X5'-0"                 |
|     | Balcony                        | 11'-1½"X4'-6"  | 08. Dressing    | 5'-3¾"X5'-9"   |     | Bathroom             | 8'-0"X5'-0"                 |
|     | Living/ Dining                 | 11'-0"X18'-6"  | 09. Bathroom    | 8'-0"X5'-0"    |     | Bedroom              | 14'-9½"X11'-0"              |
|     | Kitchen                        | 8'-4½"X14'-1½" | 10. Buffer Zone | 3'-7½"X4'-2"   |     | Balcony              | 8'-7½"X4'-6"<br>o' 2"V4' 6" |
|     | Buffer Zone                    | 5'-3½"X3'-7½"  | 11. Bedroom     | 15'-5½"X11'-9" |     | Dressing<br>Bathroom | 8'-3"X4'-6"<br>8' 0"X5' 0"  |
| 06. | Bedroom                        | 12'-¾"X13'-7½" | 12. Balcony     | 5'-4½"X5'-4½"  | IŎ. | Dauiivviii           | 8'-0"X5'-0"                 |