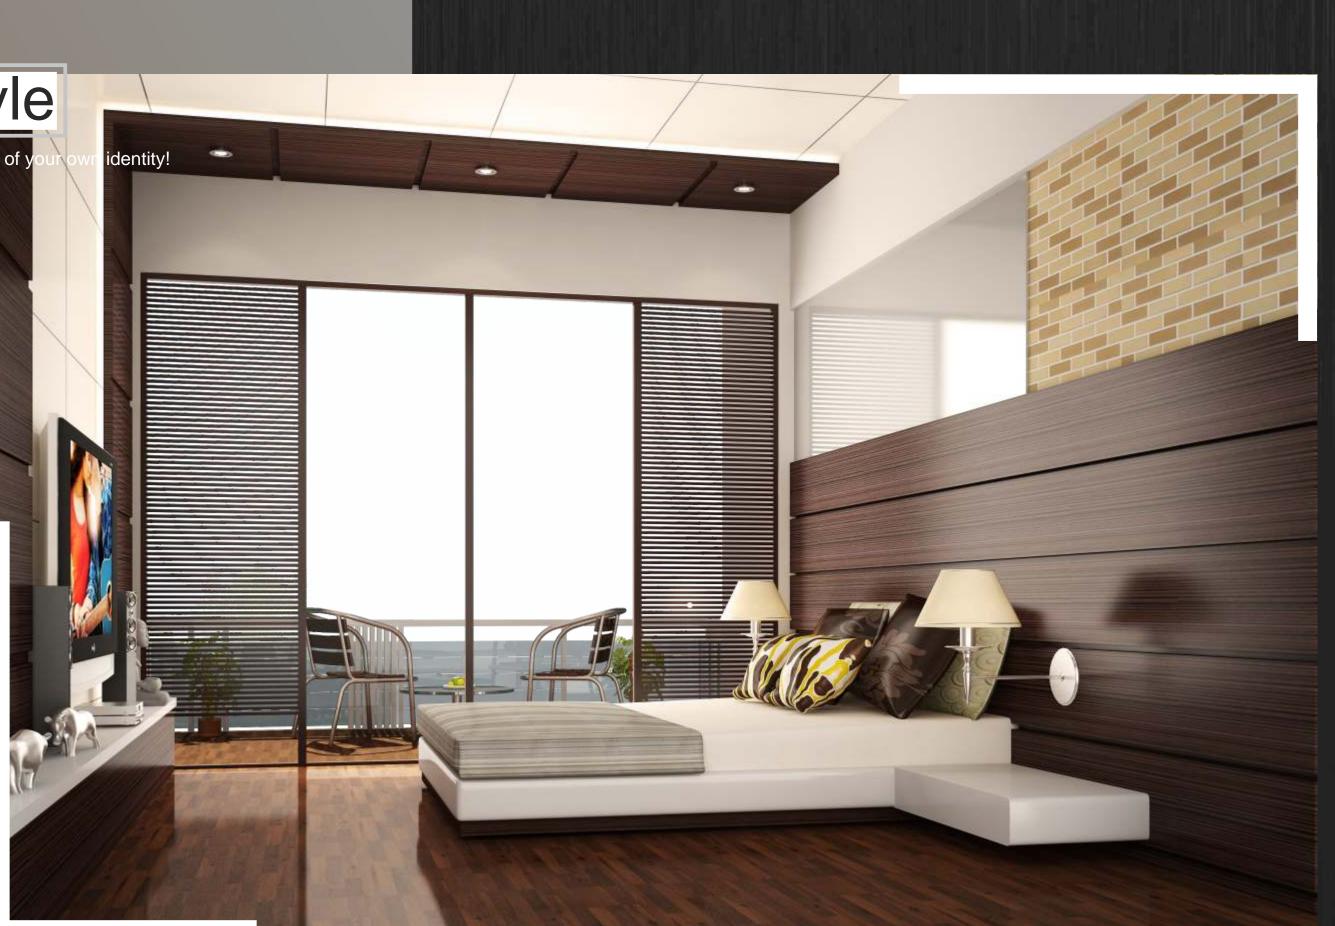

# Dream in Style

Languish in comfort zone of y

Designed and specialized to make your body and mind relaxed. Giving you the wooden flooring with the attached toilet and a desirable dressing room. French door and windows to give a serene environment. Overlooking the greens with a atmosphere atmosphere.

> Wooden Flooring French windows

I nnovative Open Kitchen