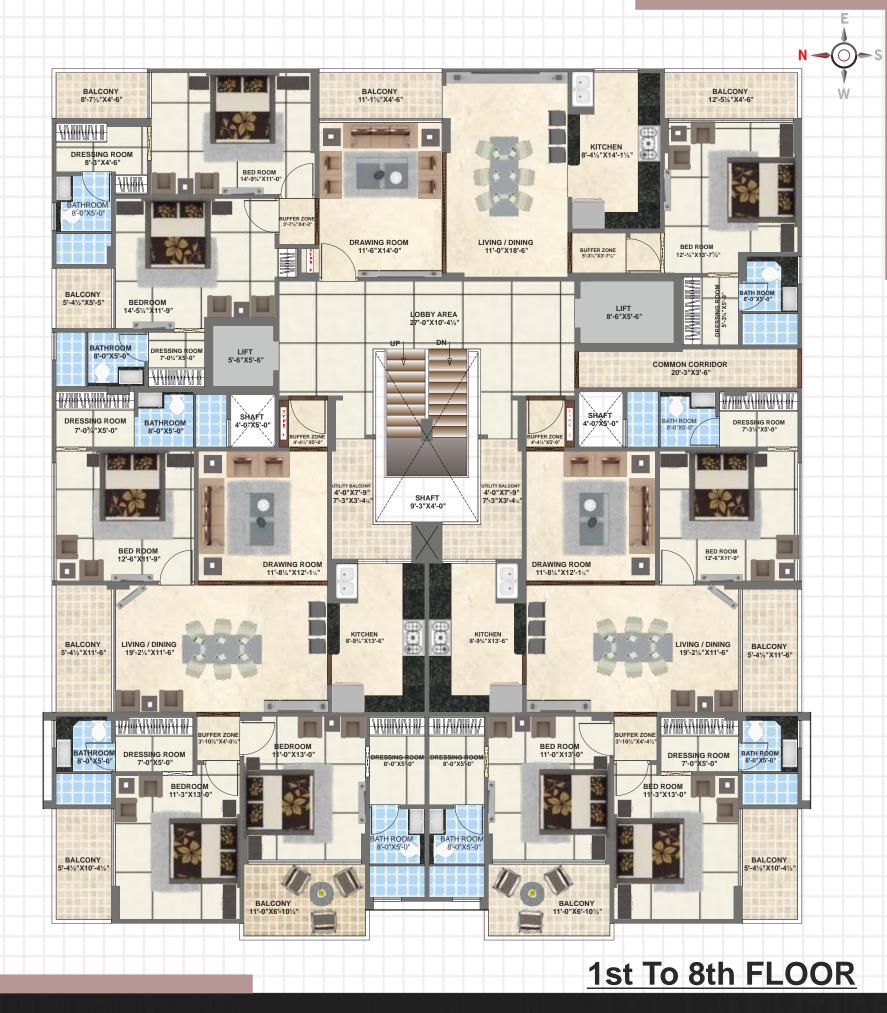

# **Saleable Area Chart**

| Flat No.    | 101 to 801 | 102 to 802 | 103 to 803 |
|-------------|------------|------------|------------|
| Flat Type.  | 3 BHK      | 3 BHK      | 3 BHK      |
| Flat Sq.ft. | 2060.00    | 2060.00    | 2050.00    |

# **Typical Type 1 & 2 Floor Plan** Salable Area : 2060 Sq. Ft.

- 01. Buffer Zone 02. Drawing Room 03. Living/ Dining 04. Balcony 05. Kitchen
- 06. Utility Balcony
- Your Home Your Empire....

7'-3¾"X5'-0" 8'-0"X5'-0" 3'-10½"X4'-4½" 11'-3"X13'-0" 5'-4½"X10'-4½"

12'-6"X11'-9"

13. Dressing 14. Bathroom 15. Bedroom 16. Balcony 17. Dressing 18. Bathroom

7'-0"X5'-0" 8'-0"X5'-0" 11'-0"X13'-0" 11'-0"X6'-10½" 8'-0"X5'-0" 8'-0"X5'-0"

|     |                                | r Plan         |                 |                |     |                      |                             |
|-----|--------------------------------|----------------|-----------------|----------------|-----|----------------------|-----------------------------|
| S   | ype 3 Floor<br>alable Area : 2 | 050 Sq.Ft.     |                 |                |     |                      |                             |
|     | Drawing Room                   | 11'-6"X14'-0"  | 07. Balcony     | 12'-5½"X4'-6"  |     | Dressing             | 7'-¾"X5'-0"                 |
|     | Balcony                        | 11'-1½"X4'-6"  | 08. Dressing    | 5'-3¾"X5'-9"   |     | Bathroom             | 8'-0"X5'-0"                 |
|     | Living/ Dining                 | 11'-0"X18'-6"  | 09. Bathroom    | 8'-0"X5'-0"    |     | Bedroom              | 14'-9½"X11'-0"              |
|     | Kitchen                        | 8'-4½"X14'-1½" | 10. Buffer Zone | 3'-7½"X4'-2"   |     | Balcony              | 8'-7½"X4'-6"<br>o' 2"V4' 6" |
|     | Buffer Zone                    | 5'-3½"X3'-7½"  | 11. Bedroom     | 15'-5½"X11'-9" |     | Dressing<br>Bathroom | 8'-3"X4'-6"<br>8' 0"X5' 0"  |
| 06. | Bedroom                        | 12'-¾"X13'-7½" | 12. Balcony     | 5'-4½"X5'-4½"  | IŎ. | Dauiivviii           | 8'-0"X5'-0"                 |