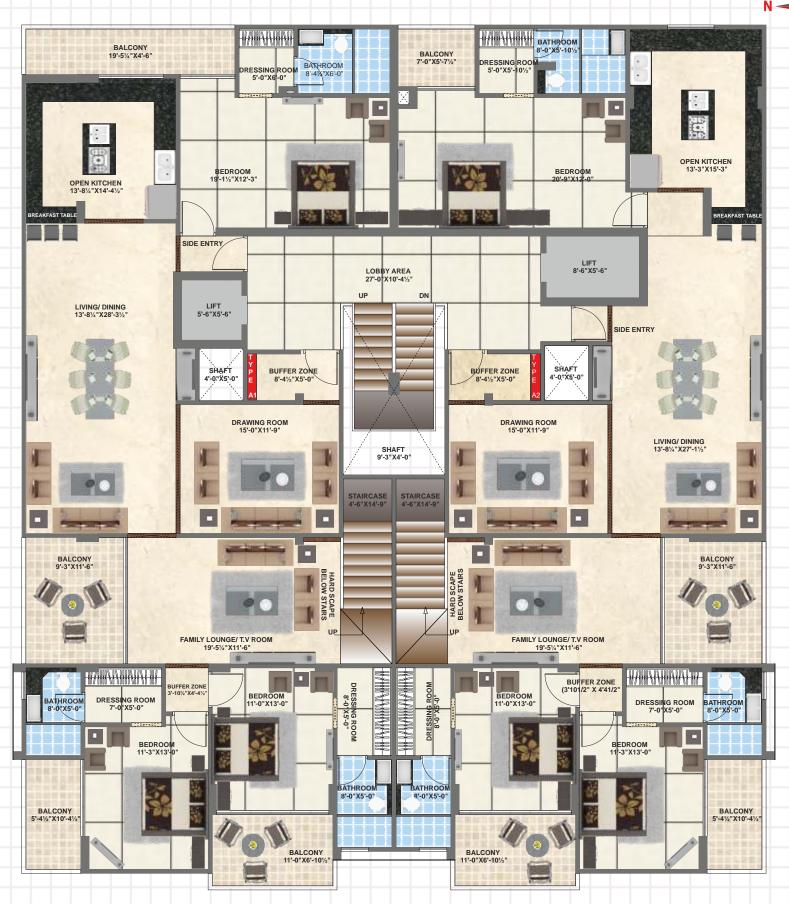

unter wash basin







# Detail ...importance given to the minute entities!



Very magnificent structure or a monument is not only admired for its grandness but is also acclaimed for the minute details that the creator ensured. We at King's Landing have a keen eye for detail and firm belief in optimizing things at very fine levels. At King's Landing, every minuscule aspect has been inspected comprehensively so as to match your taste and style. Rest assured, your new home is going to be one of the finest masterpieces from the experienced creator DND BUILD HOME Pvt.Ltd.





# The Entrance Lobby...



Your Home Your Empire...

King's Landing

# Saleable Area Chart

| Showroom No. | 1      |
|--------------|--------|
| Area Sq.ft.  | 492.00 |

ENTRY



# **STILT FLOOR PLAN**



2 772.00





Your Home Your Empire...



# **Saleable Area Chart**

| Flat No.    | 101 to 801 | 102 to 802 | 103 to 803 |
|-------------|------------|------------|------------|
| Flat Type.  | 3 BHK      | 3 BHK      | 3 BHK      |
| Flat Sq.ft. | 2060.00    | 2060.00    | 2050.00    |

# King's Landing

# 9th FLOOR PLAN

 $(\bigcirc)$ 





# **Typical Type 1 & 2 Floor Plan** Salable Area : 2060 Sq. Ft.

- 01. Buffer Zone 02. Drawing Room 03. Living/ Dining 04. Balcony 05. Kitchen
- 06. Utility Balcony
- Your Home Your Empire....





7'-3¾"X5'-0" 8'-0"X5'-0" 3'-10½"X4'-4½" 11'-3"X13'-0" 5'-4½"X10'-4½"

12'-6"X11'-9"

13. Dressing 14. Bathroom 15. Bedroom 16. Balcony 17. Dressing 18. Bathroom

7'-0"X5'-0" 8'-0"X5'-0" 11'-0"X13'-0" 11'-0"X6'-10½" 8'-0"X5'-0" 8'-0"X5'-0"

|     |